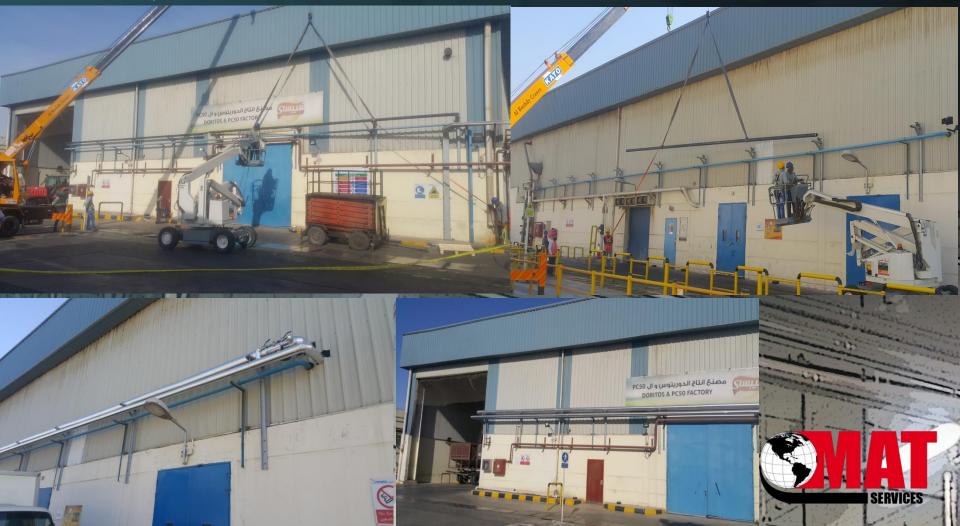

ory :

**Project :** Fabrication and installation of Glucose storage tank double jacketed piping connections:

#### 2-MARS Chocolate Factory :

# **Project :** Assembly and installation of Spirax Sarco condensate pump in the utilities corridor



#### 3-Danone Dairy Factory :

**Project :** Installation of utilities piping for new **BOSCH** yoghurt machine



#### 3-Danone Dairy Factory :

#### Project :

Installation of Spirax Sarco Steam Pressure Reducing station:



Insulation of **GEA** yoghurt heat exchanger piping



4-Juhayna Elmasria Dairy Factory : Project : boiler room Energy saving project QTY.3 TDS Control installation QTY.2 Flow meter station Flash Recovery Vessel De-aeration head and heating system for feed tank



#### 5-Chipsy main steam and condensate line installation :



# Safety

Safety is a great part of our business as we are committed to a policy of safety first and foremost before productivity, and to provide all employees with a safe and healthy workspace.

Therefore we continually reinforce safe practices through training and active employee participation in regular safety meetings.

Our goal is to insure the continued wellbeing of our employees and yours by eliminating accidents.

As much our employee safety record increase las we get alor at success

# Thank you for giving us the opportunity to serve you and value your business

MAT Services Team

#### Contacts:

+2 (010) 06662932 +2(012) 23911012

E-mail: info@matserviceseg.com WWW.matserviceseg.com