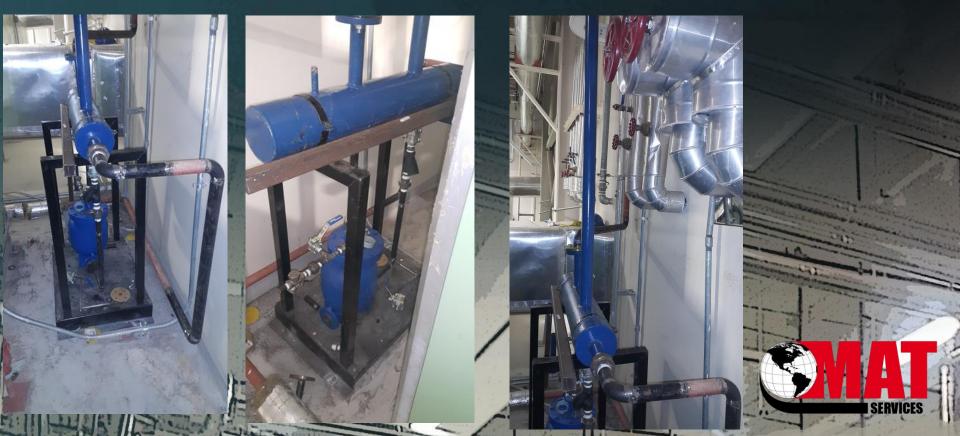

# **Project :** Assembly and installation of Spirax Sarco condensate pump in the utilities corridor