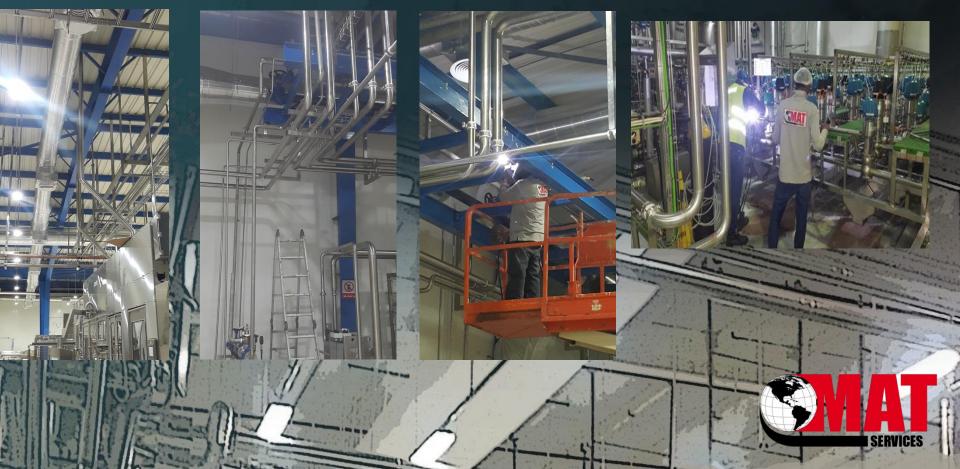

#### 3-Danone Dairy Factory :

**Project :** Installation of utilities piping for new **BOSCH** yoghurt machine

#### 3-Danone Dairy Factory :

#### Project :

Installation of Spirax Sarco Steam Pressure Reducing station:

Insulation of **GEA** yoghurt heat exchanger piping

4-Juhayna Elmasria Dairy Factory : Project : boiler room Energy saving project QTY.3 TDS Control installation QTY.2 Flow meter station Flash Recovery Vessel De-aeration head and heating system for feed tank