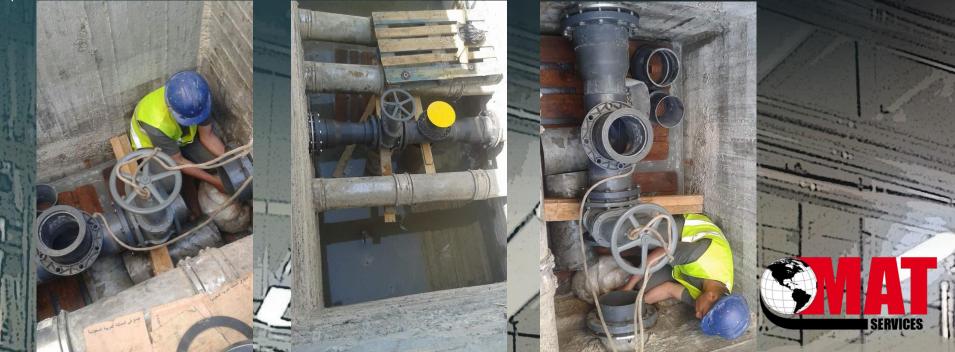

#### 1-BEYTI "ELMARAAI Dairy Factory": <u>Project</u>: Main Plant Drainage Station

**Description :** Concrete work and electromechanical work including the submersible pump supply & installation for the main drainage system of the plant.