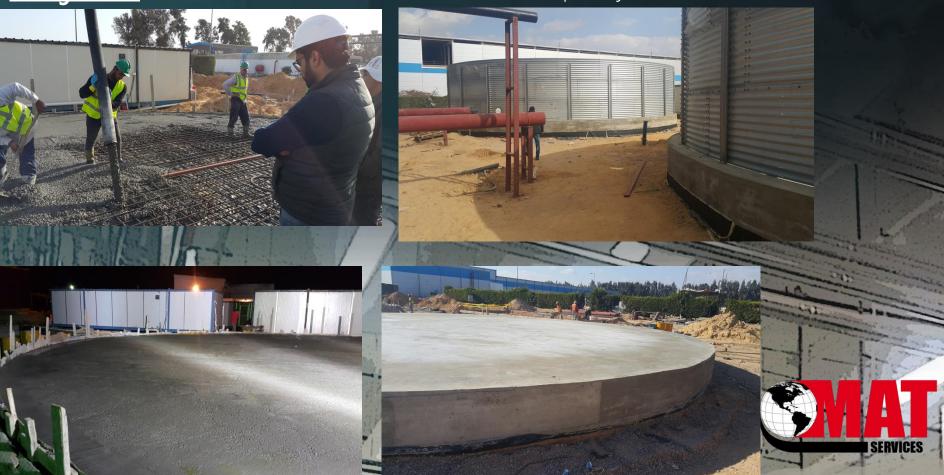

Project</u>: Main Plant Drainage Station

**Description :** Concrete work and electromechanical work including the submersible pump supply & installation for the main drainage system of the plant.



- 1-BEYTI "ELMARAAI Dairy Factory":
  - <u>**Project :**</u> Modification work for new yoghurt production hall. <u>**Description :**</u>
- construction and preparing a road 1 km road for entering the production machines.
- Re-Routing the fire lines , Emergency Exit doors for the yoghurt production halls.
- -Dismantling and reinstallation for sandwich panels to enter the capital equipment.
- Food Safety Isolation work for the old production hall to avoid stop the production.



#### 1-BEYTI "ELMARAAI Dairy Factory":

#### **Project :** Concrete base for fire water tanks Capacity 500 ton each.



#### 2-MARS Chocolate Factory :

**Project :** Fabrication and installation of Glucose storage tank double jacketed piping connections:

#### 2-MARS Chocolate Factory :

# **Project :** Assembly and installation of Spirax Sarco condensate pump in the utilities corridor



#### 3-Danone Dairy Factory :

**Project :** Installation of utilities piping for new **BOSCH** yoghurt machine



#### 3-Danone Dairy Factory :

#### Project :

Installation of Spirax Sarco Steam Pressure Reducing station:



Insulation of **GEA** yoghurt heat exchanger piping



4-Juhayna Elmasria Dairy Factory : Project : boiler room Energy saving project QTY.3 TDS Control installation QTY.2 Flow meter station Flash Recovery Vessel De-aeration head and heating system for feed tank



#### 5-Chipsy main steam and cond